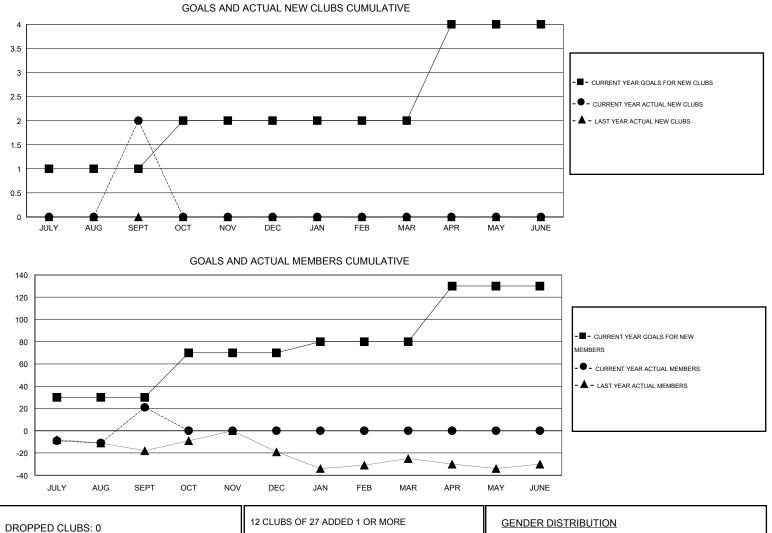

## GMT: HAL GRIFFIN

|          | OKLAHOMA |
|----------|----------|
| LOCATION |          |

GMT CA 1

| Clubs                 |                  |           |                  |                       | Members       |                    |                                     |                    |                  |
|-----------------------|------------------|-----------|------------------|-----------------------|---------------|--------------------|-------------------------------------|--------------------|------------------|
| RESULTS FOR 2014-2015 |                  |           |                  | RESULTS FOR 2014-2015 |               |                    |                                     |                    |                  |
| QUARTER               | NEW CLUB<br>GOAL | NEW CLUBS | DROPPED<br>CLUBS | NET<br>GAIN/LOSS      | QUARTER       | NEW MEMBER<br>GOAL | CHARTER AND<br>NEW MEMBERS<br>ADDED | DROPPED<br>MEMBERS | NET<br>GAIN/LOSS |
| JULY/AUG/SEPT         | 1                | 2         | 0                | 2                     | JULY/AUG/SEPT | 30                 | 70                                  | 49                 | 21               |
| OCT/NOV/DEC           | 1                | 0         | 0                | 0                     | OCT/NOV/DEC   | 40                 | 0                                   | 0                  | 0                |
| JAN/FEB/MAR           | 0                | 0         | 0                | 0                     | JAN/FEB/MAR   | 10                 | 0                                   | 0                  | 0                |
| APR/MAY/JUNE          | 2                | 0         | 0                | 0                     | APR/MAY/JUNE  | 50                 | 0                                   | 0                  | 0                |

| DROPPED CLUBS: 0 |    | 12 CLUBS OF 27 ADDED 1 OR MORE | GENDER DISTRIBUTION   |              |    |
|------------------|----|--------------------------------|-----------------------|--------------|----|
|                  |    | NEW MEMBERS                    | MALE                  | 632 (73.75%) |    |
|                  |    |                                | FEMALE                | 225 (26.25%) |    |
| DROPPED MEMBERS  |    |                                |                       |              |    |
| DECEASED         | 2  | CLICK HERE FOR HEALTH          |                       |              | 00 |
| CLUB CANCELLED   | 0  | ASSESSMENT DATA                | FAMILY UNIT MEMBE     | 83           |    |
| OTHER            | 47 |                                | HEAD OF HOUSEHOLD     |              |    |
| TOTAL 45         |    |                                | NON-HEAD OF HOUSEHOLD |              |    |
|                  |    | -                              |                       |              |    |